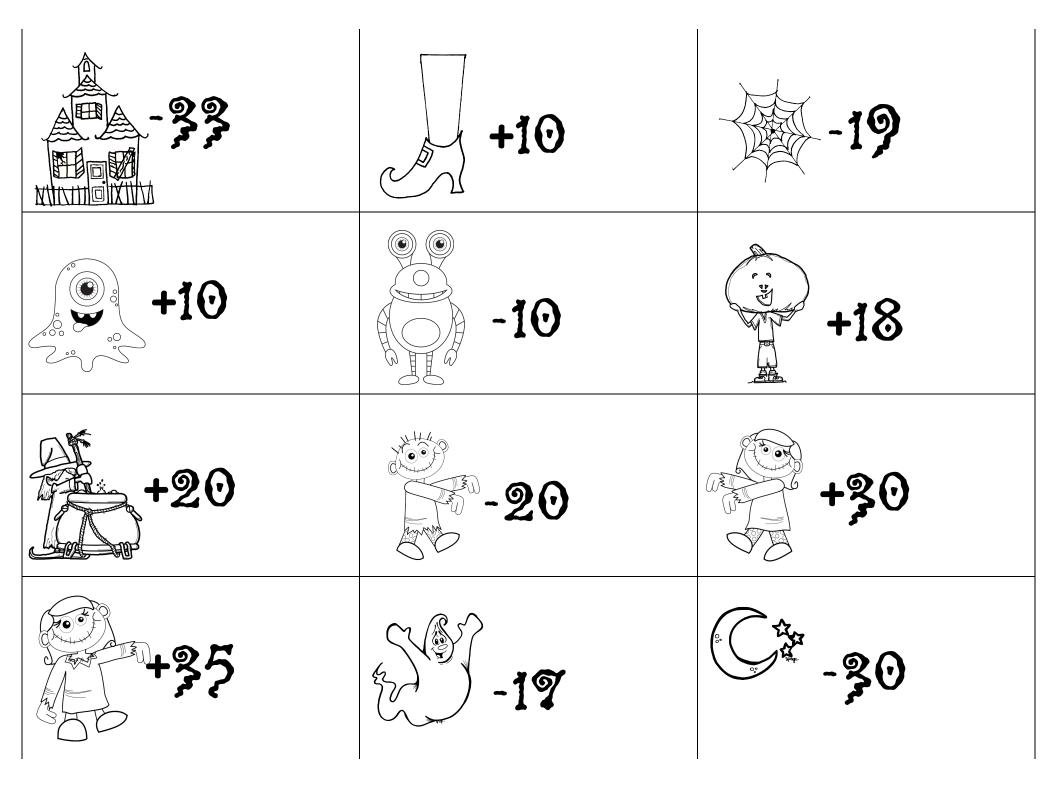

#### How to Play:

Each player starts on 1. Take turns drawing a card. Do as the card says. If you can't, your turn is over. The first ghost to make it to the mansion (past 100) is the winner!

Adding and Subtracting
On a Hundreds Chart