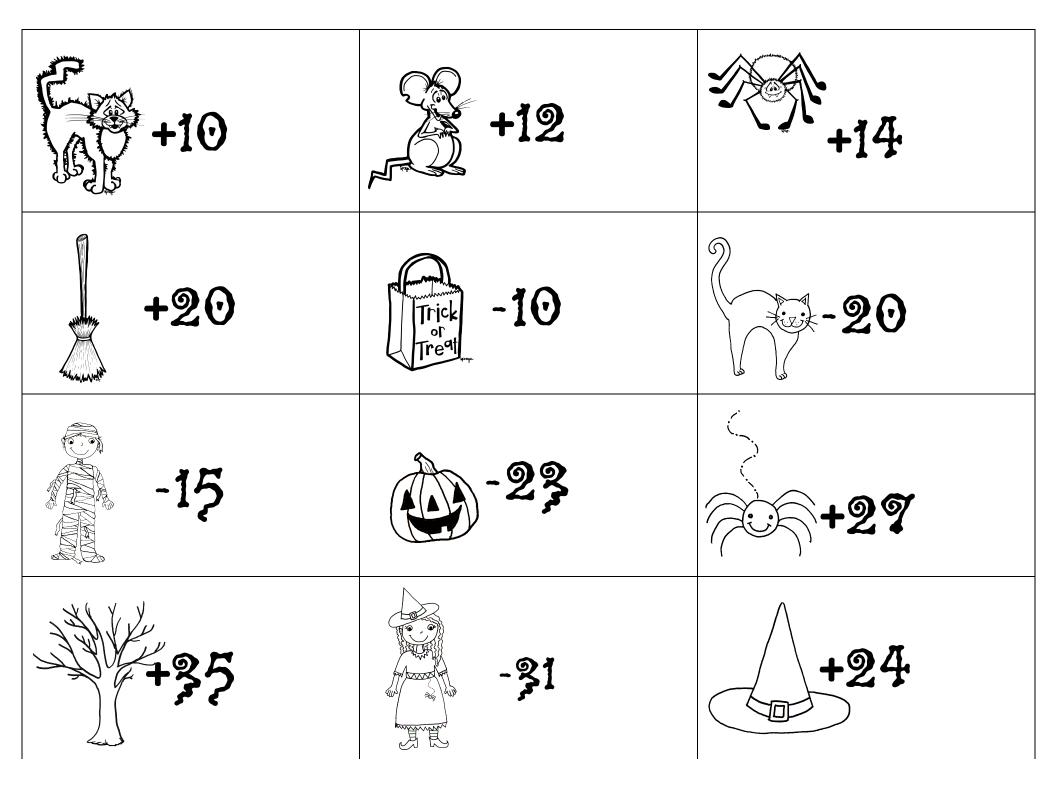

#### How to Play:

Each player starts on 1. Take turns drawing a card. Do as the card says. If you can't, your turn is over. The first ghost to make it to the mansion (past 100) is the winner!

Adding and Subtracting
On a Hundreds Chart