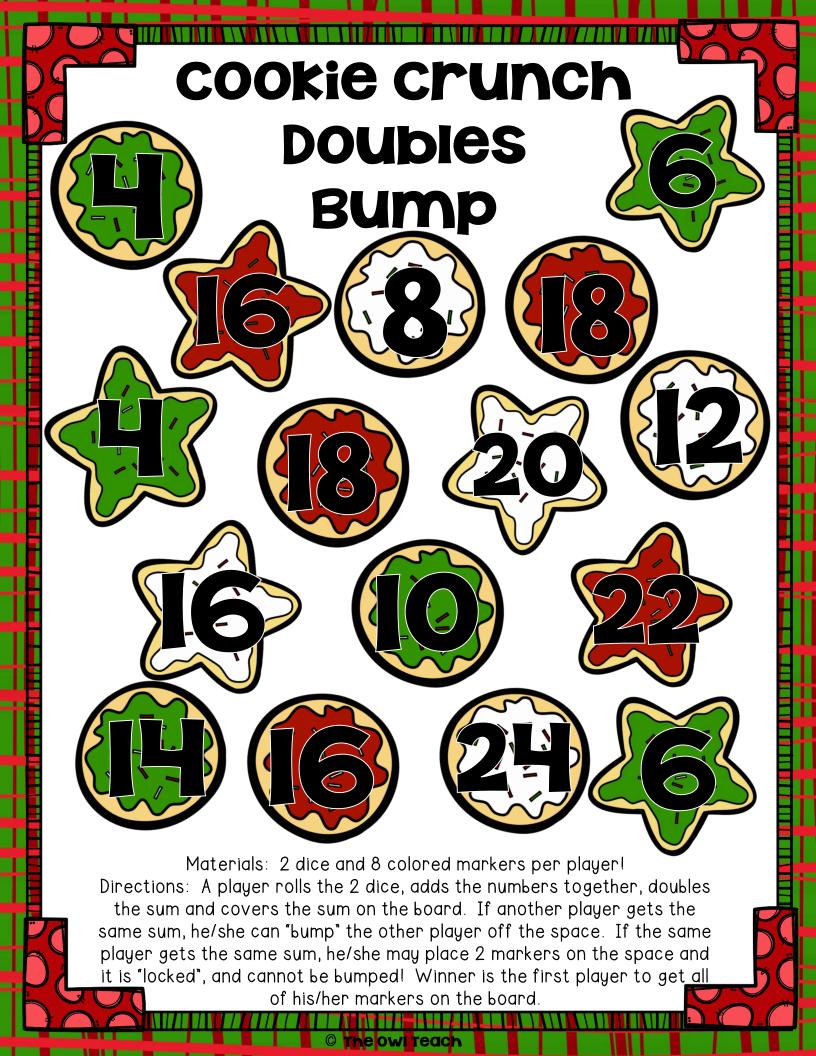

## EIF DOSh

**II OI b 8** 

L

7

17

Players will sit across from each other with the board between them. Each player will need 12 counters or markers. Players take turns rolling two dice. The player can add the numbers rolled together or subtract them to cover an answer on their board. If a player rolls and cannot add or subtract to cover an answer, they lose a turn. The first player to cover the entire board is the winner!