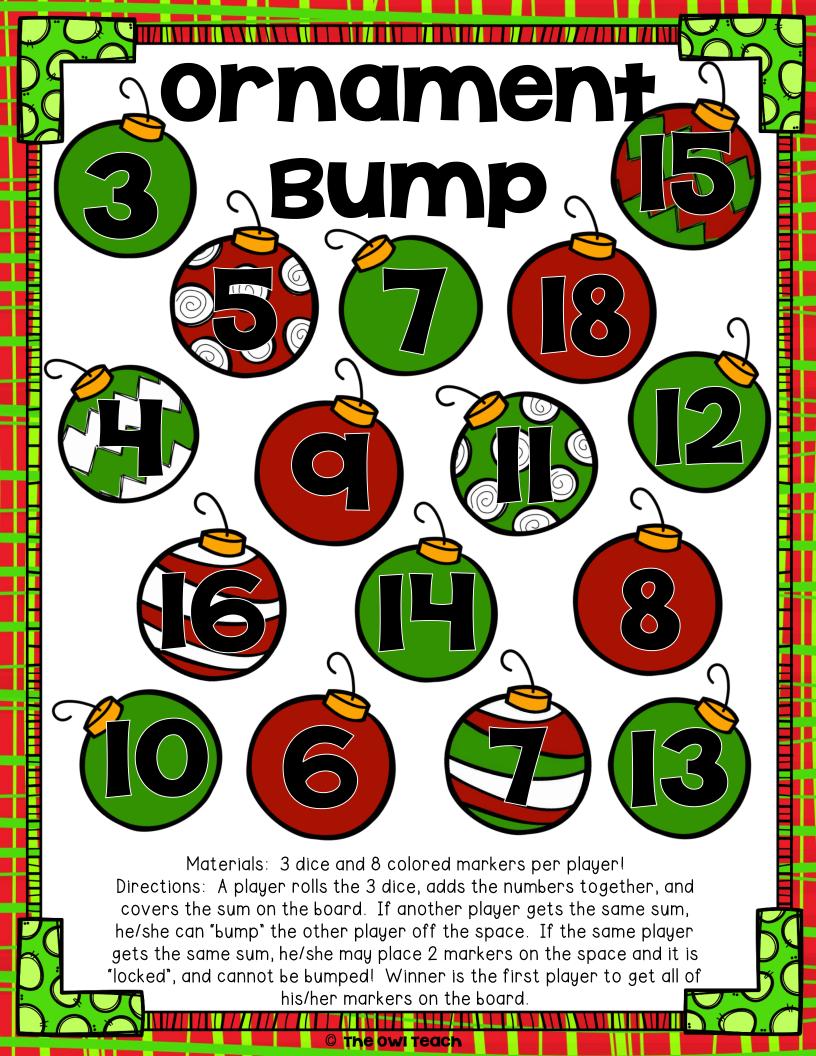

## EIF DOSh

**II OI b 8** 

L

7

17

Players will sit across from each other with the board between them. Each player will need 12 counters or markers. Players take turns rolling two dice. The player can add the numbers rolled together or subtract them to cover an answer on their board. If a player rolls and cannot add or subtract to cover an answer, they lose a turn. The first player to cover the entire board is the winner!